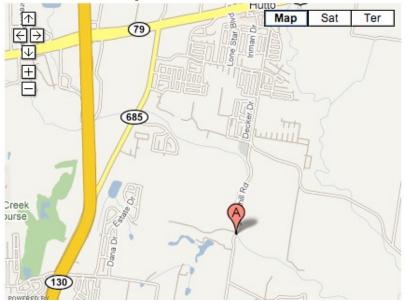

## **Directions to Show Site**

http://www.triplecrowndogs.com/138/Map-and-Hours.htm <u>Triple Crown</u> is conveniently located just minutes from Austin, TX, off Toll 130 at 200 County Road 197 (the intersection of County Roads 137 and 197). *Note: County Road 137 has moved slightly south of Hutto Cemetary.* 