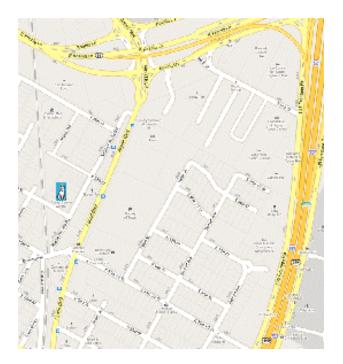

#### **Directions to Show Site**

From North or South I-35:

Take I-35; exit FM2222. Go west on FM2222 to Airport Rd. Turn left (south) on Airport. Take an immediate right on Middle Fiskville. Our address is 5402 Middle Fiskville.

Specific exit:

Northbound on I-35, take exit 238A--FM 2222 West Southbound on I-35, take exit 238B-A--FM 2222 West and 290 East From Hwy 290 West:

At I-35; exit FM 2222 (this will take you straight, and under I-35). Take FM 2222 (also called Koenig Lane) to Airport. Turn left (south) on Airport. Take an immediate right on Middle Fiskville. Our address is 5402 Middle Fiskville.

#### From Mopac

Exit at 2222 and proceed east on Koenig. At Airport, turn right (south). Take an immediate right on Middle Fiskville. Our address is 5402 Middle Fiskville.

# **Parking**

Past events use the available street, side street, gravel lot next door and the warehouse parking lot next door. Do not park in the back as that is for loading and unloading at grade level only.