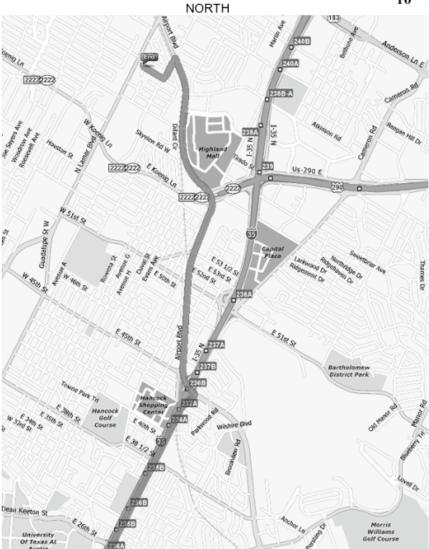

SOUTH

MAP TO SHOW SITE

706 BRENTWOOD STREET OFF LAMAR.

#### DIRECTIONS TO SHOW SITE

From South take IH35 North through Austin. Just past downtown Austin IH35 splits into an upper deck and a lower deck. Stay left so that you are on the lower deck. Take the 237A Exit. The frontage road forks. Stay right then at the light take a left turn onto Airport Blvd. Continue to follow Airport Blvd until it meets North Lamar Blvd. At the light turn left onto North Lamar Blvd until you reach Brentwood. Turn at the light onto Brentwood and Morgans is straight ahead. From the North take IH 35 south and take the 240A exit toward 183. Turn right onto Powell Lane which ends in North Lamar Blvd. Turn South onto North Lamar Blvd continue to Brentwood Street. Turn left onto Brentwood at the second light. Unloading is at the back of the building. Telephone number for the show site is 512/834-1139.